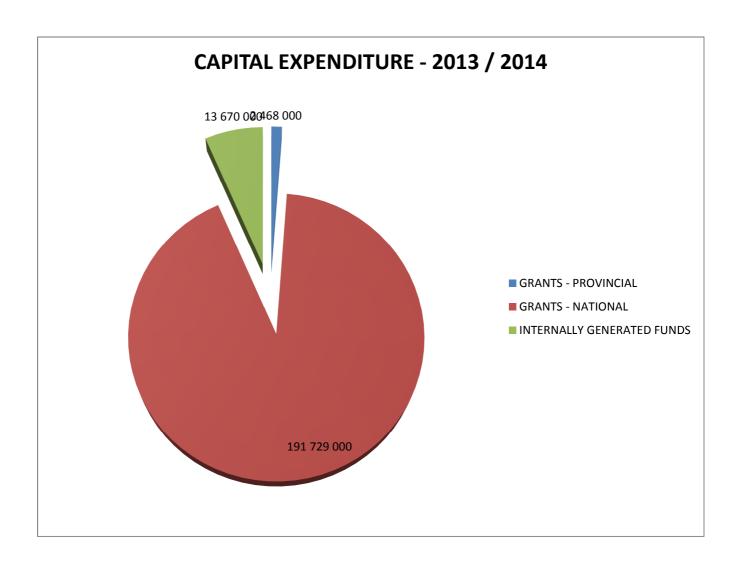

| SUMMARY                               |              |
|---------------------------------------|--------------|
|                                       |              |
| SERVICE CHARGES : WATER REVENUE       | -49 171 286  |
| SERVICE CHARGES : SANITATION REVENUE  | -7 551 025   |
| INTEREST EARNED : OUTSTANDING DEBTORS | -14 715 552  |
| INTEREST EARNED: EXTERNAL INVESTMENTS | -8 656 141   |
| OTHER INCOME                          | -199 613     |
| OPERATIONAL GRANTS                    | -277 394 000 |
| CAPITAL GRANTS                        | -194 197 000 |
| TOTAL INCOME                          | -551 884 616 |
|                                       |              |
|                                       |              |
| SALARIES AND WAGES                    | 128 146 700  |
| SALARIES AND WAGES – COUNCILLORS      | 5 611 272    |
| DEBT IMPAIRMENT                       | 47 624 483   |
| DEPRECIATION                          | 12 751 170   |
| FINANCE CHARGES                       | 5 381 872    |
| REPAIRS AND MAINTANANCE               | 17 992 285   |
| CONTRACTED SERVICES                   | 30 794 000   |
| BULK PURCHASES                        | 43 623 125   |
| OTHER EXPENDITURE                     | 52 092 710   |
| TOTAL EXPENSES                        | 344 017 616  |
| TOTAL OPERATIONAL SURPLUS / DEFICIT   | -207 867 000 |
| CAPITAL BUDGET                        |              |
| CAPITAL EXPENSES - GRANTS PROVINCIAL  | 2 468 000    |
| CAPITAL EXPENSES – UTDM               | 13 670 000   |
| CAPITAL EXPENSES - GRANTS NATIONAL    | 191 729 000  |
|                                       | 207 867 000  |
| Surplus/ Deficit                      | 0            |

The capital budget of R207 867 000 for 2013/14 is 6.03 per cent less when compared to the 2012/13 Adjustment Budget. The reduction is due to the affordability constraints of the Municipality. The capital programme decreases to R203 268 000 in the 2014/15 financial year and then increases out in 2014/16 to R245 054 550. A substantial portion of the capital budget will be funded from grants funds . The balance will be funded from internally generated funds.