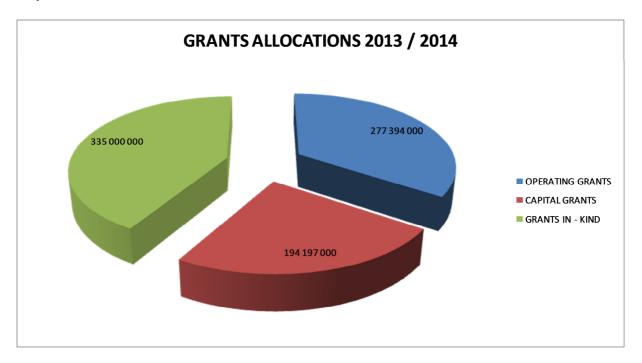

The Municipality major income is from water and sewage service charges which was increased by 8% ,There is no guideline that was received from Department of water affairs on the tariffs and the Municipality increase its tariffs to 8% .bearing in mind the infrastructure maintenance and any other operating expenses to ensure that the municipality is a going concern. The Municipality also receives its income from grants which is R 277 394 mil for operating expenses and R 194 197 mil for capital expenses.

**Table 3 Operating and Capital Transfers and Grant Receipts** 

| UTHUKELA DISTRICT MUNICIPALITY              |                | Circuit Hoodipto |             |             |
|---------------------------------------------|----------------|------------------|-------------|-------------|
| GRANTS BUDGET INCOME FOR 2013/2             | 2014 - 2015/   | /2016            |             |             |
| GRANTS -                                    | <b>FUNDING</b> | 2013/2014        | 2014/2015   | 2015/2016   |
| OPERATING GRANTS                            |                |                  |             |             |
| LOCAL GOVERNMENT FINANCIAL MANAGEMENT       |                |                  |             |             |
| GRANT                                       | NT             | 750 000          | 1 250 000   | 1 250 000   |
| MUNICIPAL SYSTEMS IMPROVEMENTS GRANTS       | NT             | 445 000          | 934 000     | 967 000     |
| EXPANDED PUBLIC WORKS PROGRAMME INTERGRATED |                |                  |             |             |
| GRANT                                       | NT             | 1 000 000        | 0           | C           |
| EQUITABLE SHARE ALLOCATION                  | NT             | 231 456 000      | 245 284 000 | 258 481 000 |
|                                             |                |                  |             |             |
| RSC LEVIES REPLACEMENT (EQUITABLE SHARE)    | NT             | 37 743 000       | 41 140 000  | 44 198 000  |
| WATER SERVICES OPERATION SUBSIDY            | NT             | 6 000 000        | 8 000 000   | 5 000 000   |
|                                             |                | 277 394 000      | 296 608 000 | 309 896 000 |
| CAPITAL GRANTS                              |                |                  |             |             |
| MUNICIPALITY WATER INFRASTRUCTURE           | NT             | 14 525 000       | 20 000 000  | 50 000 000  |
| MUNICIPAL INFRASTRUCTURE GRANT              | NT             | 139 260 000      | 147 439 000 | 158 920 000 |
| LOCAL GOVERNMENT FINANCIAL MANAGEMENT       |                |                  |             |             |
| GRANT                                       | NT             | 500 000          | 0           | O           |
| MUNICIPAL SYSTEMS IMPROVEMENTS GRANTS       | NT             | 445 000          | 0           | 0           |
| REGIONAL BULK INFRASTRUCTURE GRANT -        |                |                  |             |             |
| DRIEFONTEIN COMPLEX BULK WATER SUPPLY       | NT             | 35 000 000       | 30 000 000  | 30 000 000  |
| RURAL ROAD ASSETS MANAGEMENT                | NT             | 1 999 000        | 2 315 000   | 2 355 000   |
|                                             |                | 191 729 000      | 199 754 000 | 241 275 000 |
| CAPITAL GRANTS - PROVINCIAL                 |                |                  |             |             |
| INFRASTRUCTURE SPORT FACILITIES             | РТ             | 2 468 000        | 2 617 000   | 2 748 000   |
|                                             |                | 2 468 000        | 2 617 000   | 2 748 000   |
| GRANTS IN - KIND                            |                | 2 408 000        | 2 017 000   | 2 7 43 000  |
| REGIONAL BULK INFRACTURE GRANT              | NT             | 35 000 000       | 30 000 000  | 30 000 000  |
| WATER SERVICES OPERATING SUBSIDY            | NT             | 300 000 000      | 300 000 000 | 300 000 000 |
| WATER SERVICES OF ENVIRONGED IN             | 111            | 335 000 000      | 330 000 000 | 330 000 000 |
| TOTAL ALLOCATION TO THE MUNICIPALITY INCL   |                |                  |             |             |
| OF GRANTS IN KIND                           |                | 806 591 000      | 828 979 000 | 883 919 000 |
|                                             |                |                  |             |             |
| TOTAL ALLOCATION TO THE MUNICIPALITY EXCL   |                |                  |             |             |
| GRANTS IN - KIND                            |                | 471 591 000      | 498 979 000 | 553 919 000 |